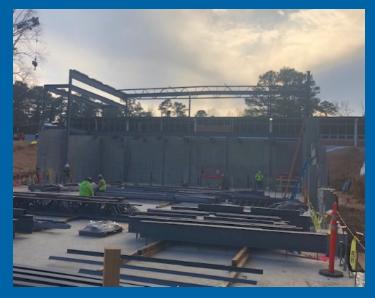

Start of Gymnasium Steel Erection

Interior Metal Framing at Renovation

**Balfour Beatty** 

### Project Schedule

- Schedule Status: On Schedule
- Due to extensive planning and execution, Balfour Beatty was able to pour over 180 cubic yards of concrete for the gymnasium slab on grade before Christmas.
- Additionally, between Christmas and January 2021, Balfour Beatty delivered steel on time, and has currently completed over 20% of the gymnasium steel erection.